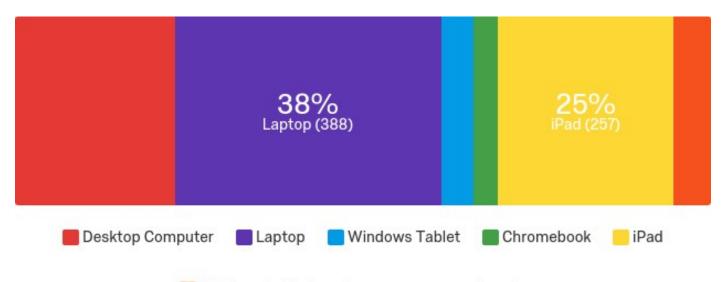

### Q7 - Which of the following technologies do you use at home for learning?

Multimedia Tools such as a camera or microphone

| # | Answer                                          | %      | Count |
|---|-------------------------------------------------|--------|-------|
| 1 | Desktop Computer                                | 37.03% | 234   |
| 2 | Laptop                                          | 61.39% | 388   |
| 3 | Windows Tablet                                  | 7.44%  | 47    |
| 4 | Chromebook                                      | 5.70%  | 36    |
| 5 | iPad                                            | 40.66% | 257   |
| 6 | Multimedia Tools such as a camera or microphone | 8.86%  | 56    |
|   | Total                                           | 100%   | 632   |