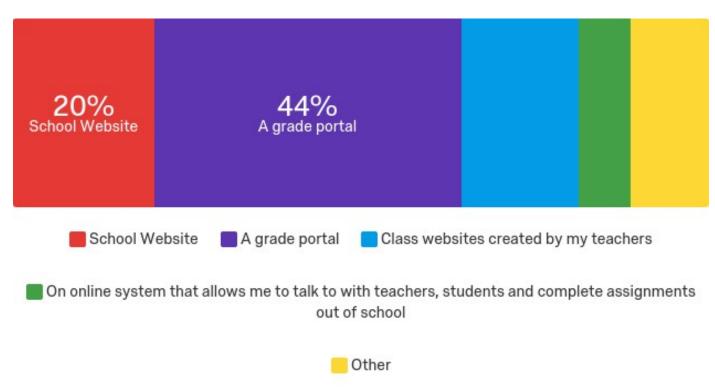

Q22 - How do you connect to your classrooms when you are at home?

| # | Answer                                                                                                    | %      | Count |
|---|-----------------------------------------------------------------------------------------------------------|--------|-------|
| 1 | School Website                                                                                            | 29.44% | 136   |
| 2 | A grade portal                                                                                            | 63.85% | 295   |
| 3 | Class websites created by my teachers                                                                     | 24.46% | 113   |
| 4 | On online system that allows me to talk to with teachers, students and complete assignments out of school | 10.82% | 50    |
| 6 | Other                                                                                                     | 16.45% | 76    |
|   | Total                                                                                                     | 100%   | 462   |