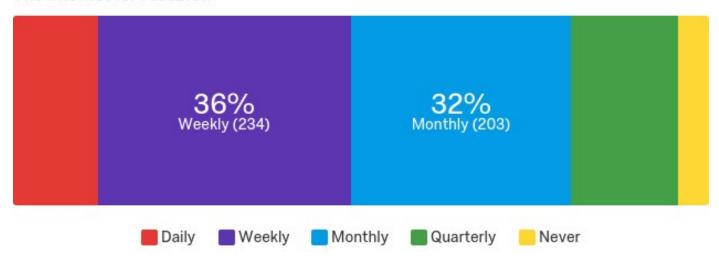

#### Q11 - Please indicate how often you use the following tools in your classroom.

The internet for research

Spreadsheets (Excel, Google Sheets, etc.)

Word Processing (word, Google docs).

| # | Question                                                               | Daily      |    | Weekly |     | Monthly |     | Quarterly |     | Never  |     | Total |
|---|------------------------------------------------------------------------|------------|----|--------|-----|---------|-----|-----------|-----|--------|-----|-------|
| 1 | The Internet for research                                              | 12.11<br>% | 78 | 36.34% | 234 | 31.52%  | 203 | 15.53%    | 100 | 4.50%  | 29  | 644   |
| 2 | Word Processing<br>(Word, Google<br>Docs)                              | 10.59<br>% | 68 | 40.65% | 261 | 33.64%  | 216 | 10.75%    | 69  | 4.36%  | 28  | 642   |
| 3 | Spreadsheets (Excel, Google Sheets)                                    | 4.09%      | 26 | 11.97% | 76  | 17.80%  | 113 | 19.84%    | 126 | 46.30% | 294 | 635   |
| 4 | Presentation<br>Applications (Power<br>point, Google Slides,<br>Prezi) | 2.80%      | 18 | 9.50%  | 61  | 31.31%  | 201 | 37.85%    | 243 | 18.54% | 119 | 642   |
| 5 | Digital Image or Video Production                                      | 9.42%      | 60 | 14.13% | 90  | 13.81%  | 88  | 19.00%    | 121 | 43.64% | 278 | 637   |
| 6 | Simulation Programs                                                    | 1.90%      | 12 | 5.06%  | 32  | 7.75%   | 49  | 9.97%     | 63  | 75.32% | 476 | 632   |
| 7 | On-Line Education<br>Programs (Kahn<br>academy, Gooru)                 | 6.08%      | 39 | 13.26% | 85  | 9.05%   | 58  | 11.86%    | 76  | 59.75% | 383 | 641   |