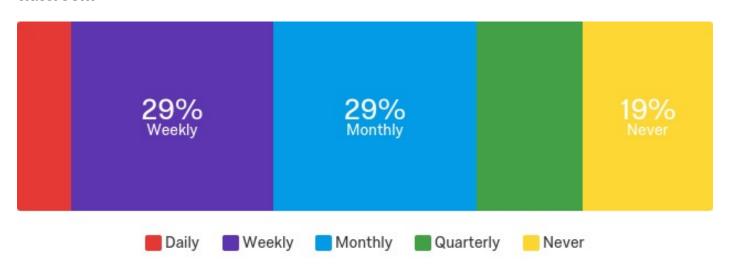

Q12 - Please indicate how often you use each of the following online platforms in your classroom

| # | Question                                                    | Daily |    | Weekly |     | Monthly |     | Quarterly |    | Never  |     | Total |
|---|-------------------------------------------------------------|-------|----|--------|-----|---------|-----|-----------|----|--------|-----|-------|
| 1 | Microsoft Office365<br>(Word Online, Excel<br>Online, etc.) | 7.64% | 49 | 29.02% | 186 | 29.17%  | 187 | 15.29%    | 98 | 18.88% | 121 | 641   |
| 2 | G Suite (Google Docs,<br>Google Drive)                      | 7.58% | 48 | 22.75% | 144 | 18.64%  | 118 | 13.27%    | 84 | 37.76% | 239 | 633   |