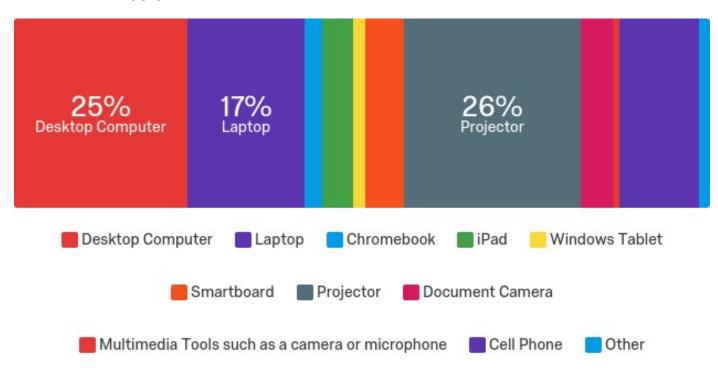

Q8 - Which of the following types of technology are used in your classrooms? Please select all that apply.

| #  | Answer                                          | %      | Count |
|----|-------------------------------------------------|--------|-------|
| 1  | Desktop Computer                                | 82.36% | 537   |
| 2  | Laptop                                          | 55.83% | 364   |
| 3  | Chromebook                                      | 8.13%  | 53    |
| 4  | iPad                                            | 14.57% | 95    |
| 5  | Windows Tablet                                  | 5.52%  | 36    |
| 6  | Smartboard                                      | 18.25% | 119   |
| 7  | Projector                                       | 84.82% | 553   |
| 8  | Document Camera                                 | 15.34% | 100   |
| 9  | Multimedia Tools such as a camera or microphone | 3.68%  | 24    |
| 11 | Cell Phone                                      | 38.19% | 249   |
| 10 | Other                                           | 5.37%  | 35    |
|    | Total                                           | 100%   | 652   |

| Other           |  |
|-----------------|--|
| elmo alfasmarts |  |
| alfa smarts     |  |
| alphasmarts     |  |
| stuff           |  |
| Printer         |  |
| Yes             |  |
| none            |  |
| paper           |  |
| iphone          |  |
| elmo            |  |
| lit             |  |