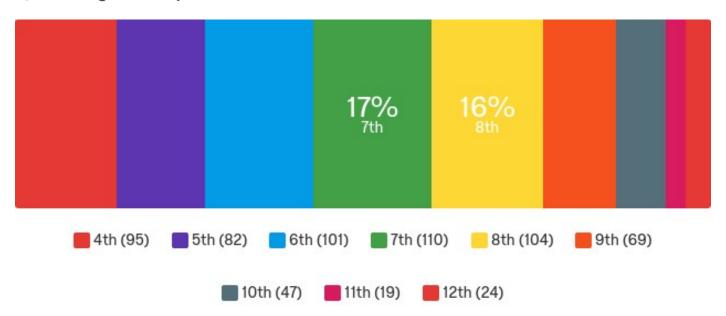

Q5 - What grade are you in?

| #  | Answer | %      | Count |
|----|--------|--------|-------|
| 1  | 4th    | 14.55% | 95    |
| 5  | 5th    | 12.56% | 82    |
| 6  | 6th    | 15.47% | 101   |
| 7  | 7th    | 16.85% | 110   |
| 9  | 8th    | 15.93% | 104   |
| 10 | 9th    | 10.57% | 69    |
| 11 | 10th   | 7.20%  | 47    |
| 12 | 11th   | 2.91%  | 19    |
| 13 | 12th   | 3.68%  | 24    |
|    | Total  | 100%   | 653   |