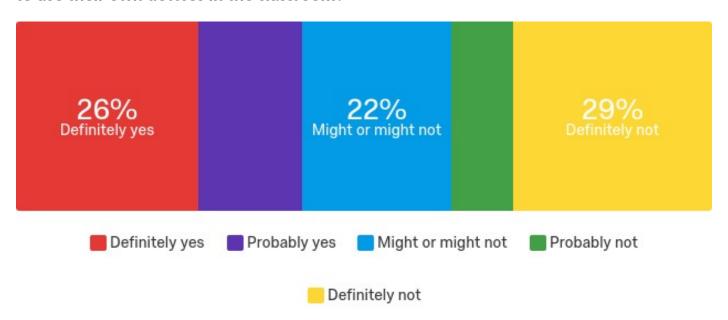

# Q9 - Does your school have a Bring Your Own Device (BYOD) program that allows students to use their own devices in the classroom?

| # | Answer             | %      | Count |
|---|--------------------|--------|-------|
| 1 | Definitely yes     | 26.04% | 169   |
| 2 | Probably yes       | 14.79% | 96    |
| 3 | Might or might not | 21.57% | 140   |
| 4 | Probably not       | 8.94%  | 58    |
| 5 | Definitely not     | 28.66% | 186   |
|   | Total              | 100%   | 649   |