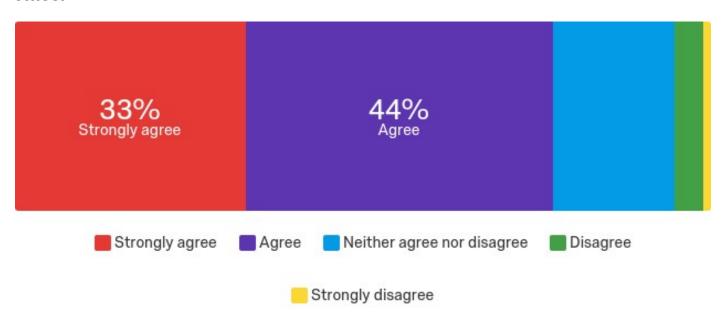

Q14 - Indicate the extent to which you agree that the following statements apply to your school

| # | Question                                                                        | Strong<br>ly<br>agree |     | Agree  |     | Neither<br>agree nor<br>disagree |     | Disagree |     | Strongly<br>disagree |     | Total |
|---|---------------------------------------------------------------------------------|-----------------------|-----|--------|-----|----------------------------------|-----|----------|-----|----------------------|-----|-------|
| 1 | Problems with<br>the internet are<br>usual                                      | 33.13<br>%            | 212 | 44.06% | 282 | 17.34%                           | 111 | 4.22%    | 27  | 1.25%                | 8   | 640   |
| 2 | Reported problems with computers are acknowledged within 24 hours.              | 13.23                 | 84  | 34.17% | 217 | 32.44%                           | 206 | 14.17%   | 90  | 5.98%                | 38  | 635   |
| 4 | Students are<br>trained to<br>handle simple<br>technical issues.                | 6.29%                 | 40  | 17.45% | 111 | 27.04%                           | 172 | 29.40%   | 187 | 19.81%               | 126 | 636   |
| 5 | I know an adult<br>in the building<br>who can help<br>with technical<br>issues. | 34.43<br>%            | 219 | 41.04% | 261 | 13.52%                           | 86  | 6.76%    | 43  | 4.25%                | 27  | 636   |