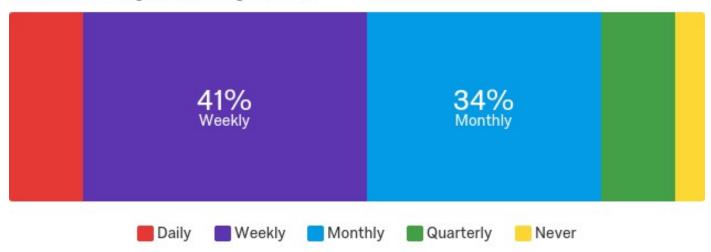

#### Q11 - Please indicate how often you use the following tools in your classroom.

The internet for research

Spreadsheets (Excel, Google Sheets, etc.)

Word Processing (word, Google docs).

| # | Question                                                               | Daily      |    | Weekly |     | Monthly |     | Quarterly |     | Never  |     | Total |
|---|------------------------------------------------------------------------|------------|----|--------|-----|---------|-----|-----------|-----|--------|-----|-------|
| 1 | The Internet for research                                              | 12.11<br>% | 78 | 36.34% | 234 | 31.52%  | 203 | 15.53%    | 100 | 4.50%  | 29  | 644   |
| 2 | Word Processing<br>(Word, Google<br>Docs)                              | 10.59<br>% | 68 | 40.65% | 261 | 33.64%  | 216 | 10.75%    | 69  | 4.36%  | 28  | 642   |
| 3 | Spreadsheets (Excel, Google Sheets)                                    | 4.09%      | 26 | 11.97% | 76  | 17.80%  | 113 | 19.84%    | 126 | 46.30% | 294 | 635   |
| 4 | Presentation<br>Applications (Power<br>point, Google Slides,<br>Prezi) | 2.80%      | 18 | 9.50%  | 61  | 31.31%  | 201 | 37.85%    | 243 | 18.54% | 119 | 642   |
| 5 | Digital Image or Video Production                                      | 9.42%      | 60 | 14.13% | 90  | 13.81%  | 88  | 19.00%    | 121 | 43.64% | 278 | 637   |
| 6 | Simulation Programs                                                    | 1.90%      | 12 | 5.06%  | 32  | 7.75%   | 49  | 9.97%     | 63  | 75.32% | 476 | 632   |
| 7 | On-Line Education<br>Programs (Kahn<br>academy, Gooru)                 | 6.08%      | 39 | 13.26% | 85  | 9.05%   | 58  | 11.86%    | 76  | 59.75% | 383 | 641   |