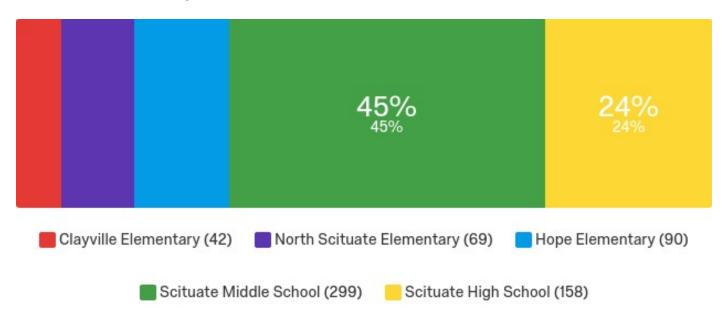

## **Default Report**

Student Tech Assessment May 31st 2017, 6:20 am EDT

Q3 - Which school do you attend?

| # | Answer                    | %      | Count |
|---|---------------------------|--------|-------|
| 1 | Clayville Elementary      | 6.38%  | 42    |
| 2 | North Scituate Elementary | 10.49% | 69    |
| 3 | Hope Elementary           | 13.68% | 90    |
| 4 | Scituate Middle School    | 45.44% | 299   |
| 5 | Scituate High School      | 24.01% | 158   |
|   | Total                     | 100%   | 658   |