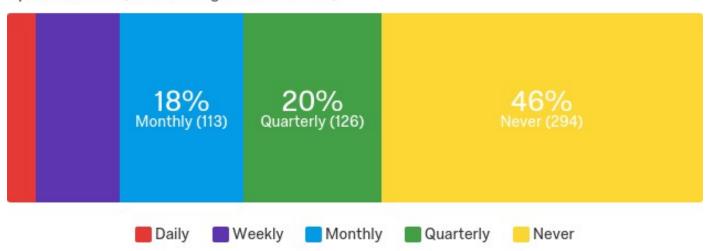

#### Q11 - Please indicate how often you use the following tools in your classroom.

The internet for research

Spreadsheets (Excel, Google Sheets, etc.)

Word Processing (word, Google docs).

| # | Question                                                               | Daily      |    | Weekly |     | Monthly |     | Quarterly |     | Never  |     | Total |
|---|------------------------------------------------------------------------|------------|----|--------|-----|---------|-----|-----------|-----|--------|-----|-------|
| 1 | The Internet for research                                              | 12.11<br>% | 78 | 36.34% | 234 | 31.52%  | 203 | 15.53%    | 100 | 4.50%  | 29  | 644   |
| 2 | Word Processing<br>(Word, Google<br>Docs)                              | 10.59<br>% | 68 | 40.65% | 261 | 33.64%  | 216 | 10.75%    | 69  | 4.36%  | 28  | 642   |
| 3 | Spreadsheets (Excel, Google Sheets)                                    | 4.09%      | 26 | 11.97% | 76  | 17.80%  | 113 | 19.84%    | 126 | 46.30% | 294 | 635   |
| 4 | Presentation<br>Applications (Power<br>point, Google Slides,<br>Prezi) | 2.80%      | 18 | 9.50%  | 61  | 31.31%  | 201 | 37.85%    | 243 | 18.54% | 119 | 642   |
| 5 | Digital Image or Video Production                                      | 9.42%      | 60 | 14.13% | 90  | 13.81%  | 88  | 19.00%    | 121 | 43.64% | 278 | 637   |
| 6 | Simulation Programs                                                    | 1.90%      | 12 | 5.06%  | 32  | 7.75%   | 49  | 9.97%     | 63  | 75.32% | 476 | 632   |
| 7 | On-Line Education<br>Programs (Kahn<br>academy, Gooru)                 | 6.08%      | 39 | 13.26% | 85  | 9.05%   | 58  | 11.86%    | 76  | 59.75% | 383 | 641   |